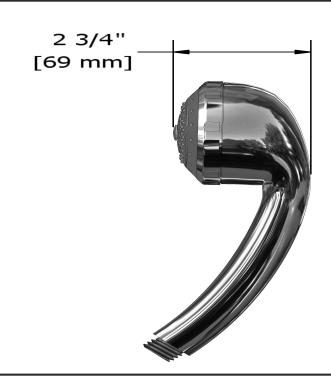

# **Specifications**

# **Descriptions**

- 3-jet hand shower: tropical breeze, luxurious, massage
- Scale-free
- Three positions

## **Available colors**

- C : Chrome
- BN: Brushed Nickel (PVD)
- PN: Polished Nickel (PVD)
- G : Gold (PVD)
- NT : Night Brushed (PVD)

#### Available flow

• 7.6 L/min, 2.0 gpm (US) 60psi

## **Certifications**

- CSA B125.1
- ASME A112.18.1
- CMR248 Approval

CUPC®





Sizes, models and finishes may differ from thoses presented.

#### Warranty

This **Riobel Inc.** product you have purchased carries a Limited Lifetime Warranty on the chrome, PVD finish, blacks and all working parts and is guaranteed from the initial purchase date against all manufacturing defects. All other finishes, including plastic components, are guaranteed for one year. All electric and/or electronic parts are covered by a 5-year limited warranty.

#### **Customer Service**

Ontario, West Canada: 888-287-5354 Quebec, Maritimes, United States: 866-473-8442