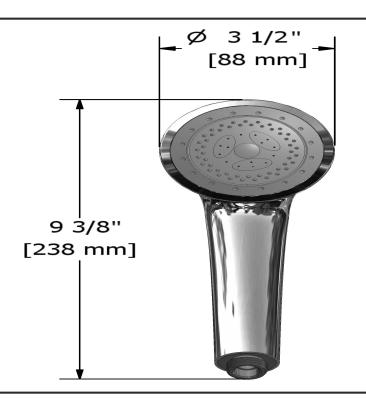

# **Specifications**

# **Descriptions**

- 3-jet hand shower: tropical breeze, luxurious, massage
- Scale-free
- Three positions

## **Available colors**

- C : Chrome
- BN: Brushed Nickel (PVD)
- PN: Polished Nickel (PVD)
- G : Gold (PVD)
- NT : Night Brushed (PVD)

#### Available flow

• 7.6 L/min, 2.0 gpm (US) 60psi

## **Certifications**

- CSA B125.1
- ASME A112.18.1
- CMR248 Approval

CUPC®





Sizes, models and finishes may differ from thoses presented.

#### Warranty

This **Riobel Inc.** product you have purchased carries a Limited Lifetime Warranty on the chrome, PVD finish, blacks and all working parts and is guaranteed from the initial purchase date against all manufacturing defects. All other finishes, including plastic components, are guaranteed for one year. All electric and/or electronic parts are covered by a 5-year limited warranty.

#### **Customer Service**

Ontario, West Canada: 888-287-5354 Quebec, Maritimes, United States: 866-473-8442